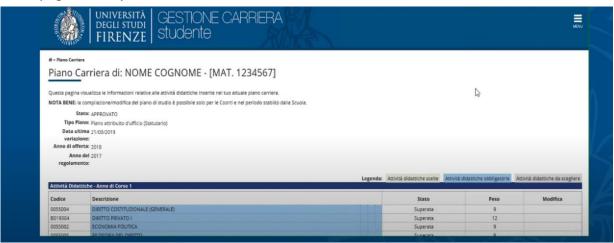

2. Click on "Piano carriera"

**3.** This page shows your career's details.

**4.** At the end of the page click on "Modifica piano" to start the procedure.

5. Click on "Prosegui compilazione Piano Carriera".