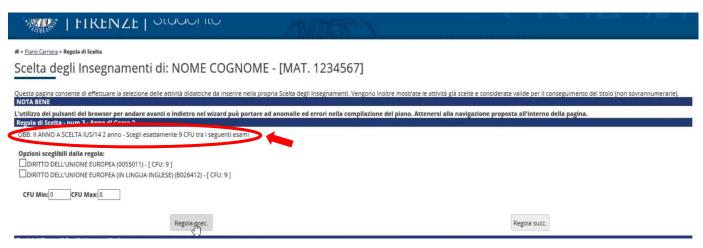

**6.** The first page shows the mandatory activities that cannot be changed. To go further click **ONLY** on "Regola succ.".

**7.** From this page, you can select the activities to put in your study plan. Please, **PAY ATTENTION** to the <u>rules</u> at the bottom of each choice to put the right CFU.