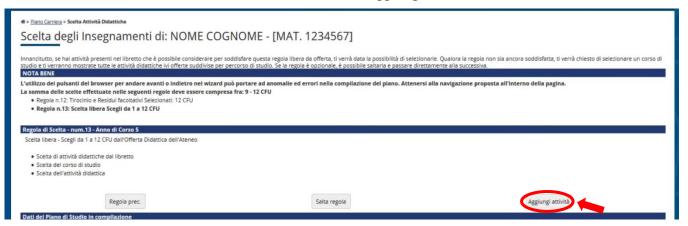

8. About the free activities, to added them click on "Aggiungi attività".

**9.** In the end, you can check all the activities you choose.

**10.** At the bottom of the page, you are able <u>to go back</u> with "Regola prec.", <u>to cancel</u> your plan and restart with "Annulla piano", <u>to print</u> the page with "Stampa" and <u>confirm</u> your study plan with "Conferma piano".