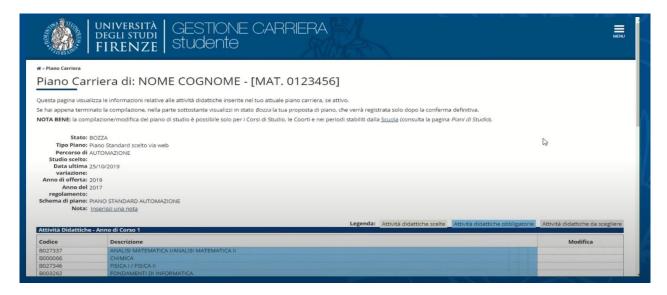

2. Click on "Piano carriera"

**3.** This page shows your career's details.

**4.** At the end of the page click on "Modifica piano" to start the procedure.

5. Click on "Prosegui compilazione Piano Carriera".

**6.** The first page shows the mandatory activities that cannot be changed. To go further click **ONLY** on "Regola succ.".

**7.** From this page, you can select the activities to put in your study plan. Please, **PAY ATTENTION** to the <u>rules</u> at the bottom of each choice to put the right CFU.