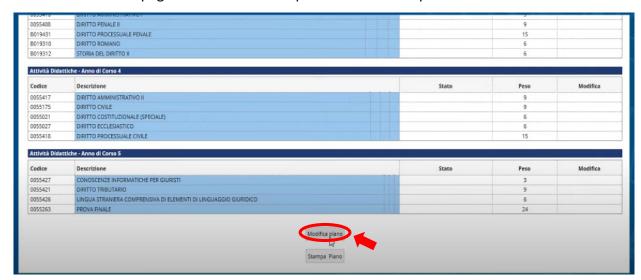

2. Click on "Piano carriera"

**3.** This page shows your career's details.

**4.** At the end of the page click on "Modifica piano" to start the procedure.

5. Click on "Prosegui compilazione Piano Carriera".