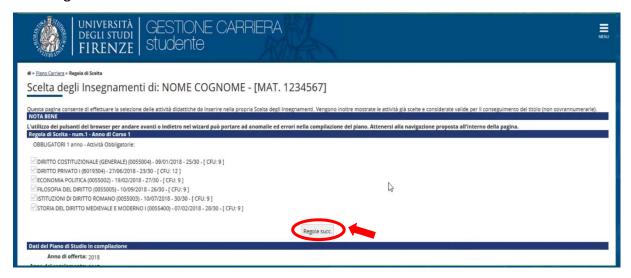

**6.** The first page shows the mandatory activities that cannot be changed. To go further click **ONLY** on "Regola succ.".

**7.** From this page, you can select the activities to put in your study plan. Please, **PAY ATTENTION** to the <u>rules</u> at the bottom of each choice to put the right CFU.