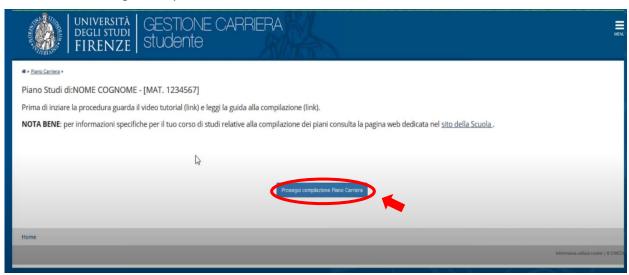

2. Click on "Piano carriera"

**3.** This page shows your career's details.

**4.** At the end of the page click on "Modifica piano" to start the procedure.

5. Click on "Prosegui compilazione Piano Carriera".