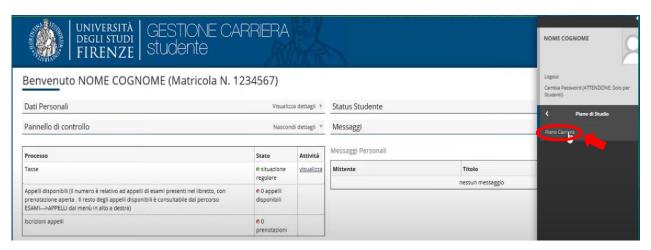

2. Click on "Piano carriera"

**3.** This page shows your career's details.

**4.** At the end of the page click on "Modifica piano" to start the procedure.

5. Click on "Prosegui compilazione Piano Carriera".