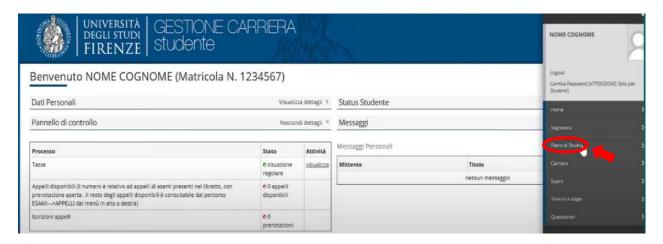

To start the procedure it is necessary to log in on <u>SOL</u> with matriculation and password.

**1.** Once logged into the platform click on the menu bottom at the top right and from the list select "Piano di studio".