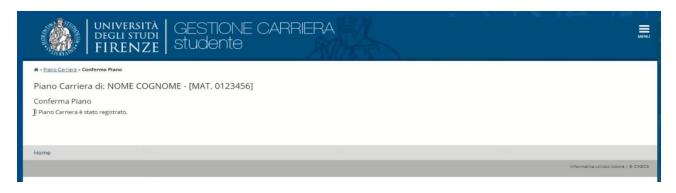

**11.** After the first confirmation, if you are sure about your study plan click on "Conferma definitivamente".

**12.** Your submission is now completed. You will receive an email (to your email account UNIFI) when the School Committee will approve your study plan.