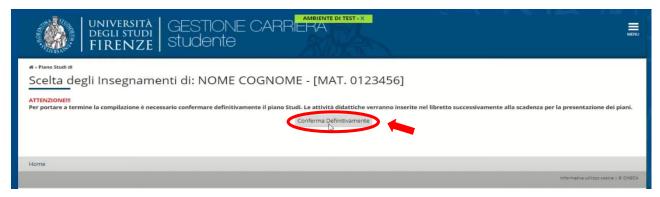

**11.** After the first confirmation, if you are sure about your study plan click on "Conferma definitivamente".

**12.** Your submission is now completed. You will receive an email (to your email account UNIFI) when the School Committee will approve your study plan.