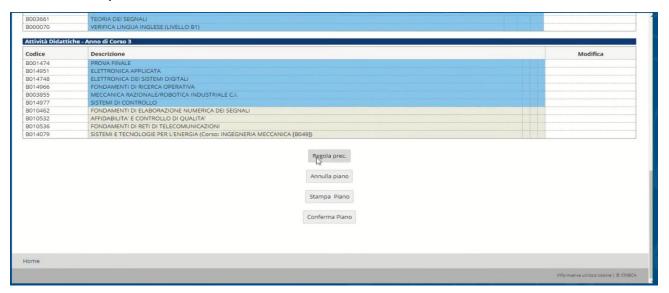

8. About the free activities, to added them click on "Aggiungi attività".

**9.** In the end, you can check all the activities you choose.

**10.** At the bottom of the page, you are able <u>to go back</u> with "Regola prec.", <u>to cancel</u> your plan and restart with "Annulla piano", <u>to print</u> the page with "Stampa" and <u>confirm</u> your study plan with "Conferma piano".